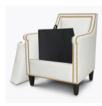

## Lounge

The Vinovo Lounge presents a seating option that is uniquely luxurious. Comfort level assured with an abundance of plush back and seat cushions. Heads will turn to view the double row of decorative nail head trim along the arms and back; all standard on the Vinovo. Extended arms create easy to grasp handgrips.

Model: VNV1111 28.5W 32D 35H 22SW 20SD 19.5SH 25AH

Easy to Grasp Handgrip

Extended arm creates easy to grasp handgrip.

Removable Seat Deck

Removable seat deck prevents buildup of debris and provides for easy maintenance.

Optional Nail Head Finishes

Choose from 3 optional nail head finishes – Nickel, Pewter or Antique Bronze.