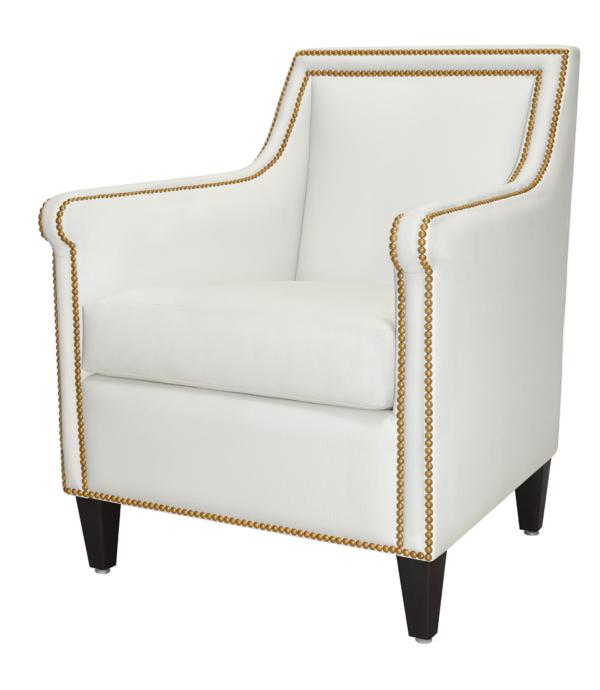

## Lounge

The Vinovo Lounge presents a seating option that is uniquely luxurious. Comfort level assured with an abundance of plush back and seat cushions. Heads will turn to view the double row of decorative nail head trim along the arms and back; all standard on the Vinovo. Extended arms create easy to grasp handgrips.

Model: VNV1111 28.5W 32D 35H 22SW 20SD 19.5SH 25AH

Easy to Grasp Handgrip

Extended arm creates easy to grasp handgrip.

Removable Seat Deck

Removable seat deck prevents buildup of debris and provides for easy maintenance.

Optional Nail Head Finishes

Choose from 3 optional nail head finishes – Nickel, Pewter or Antique Bronze.