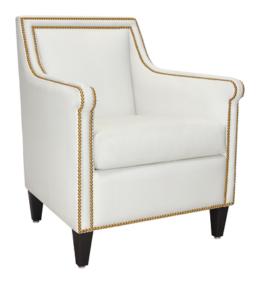

## Lounge

The Vinovo Lounge presents a seating option that is uniquely luxurious. Comfort level assured with an abundance of plush back and seat cushions. Heads will turn to view the double row of decorative nail head trim along the arms and back; all standard on the Vinovo. Extended arms create easy to grasp handgrips.

Model: VNV1111 28.5W 32D 35H 22SW 20SD 19.5SH 25AH